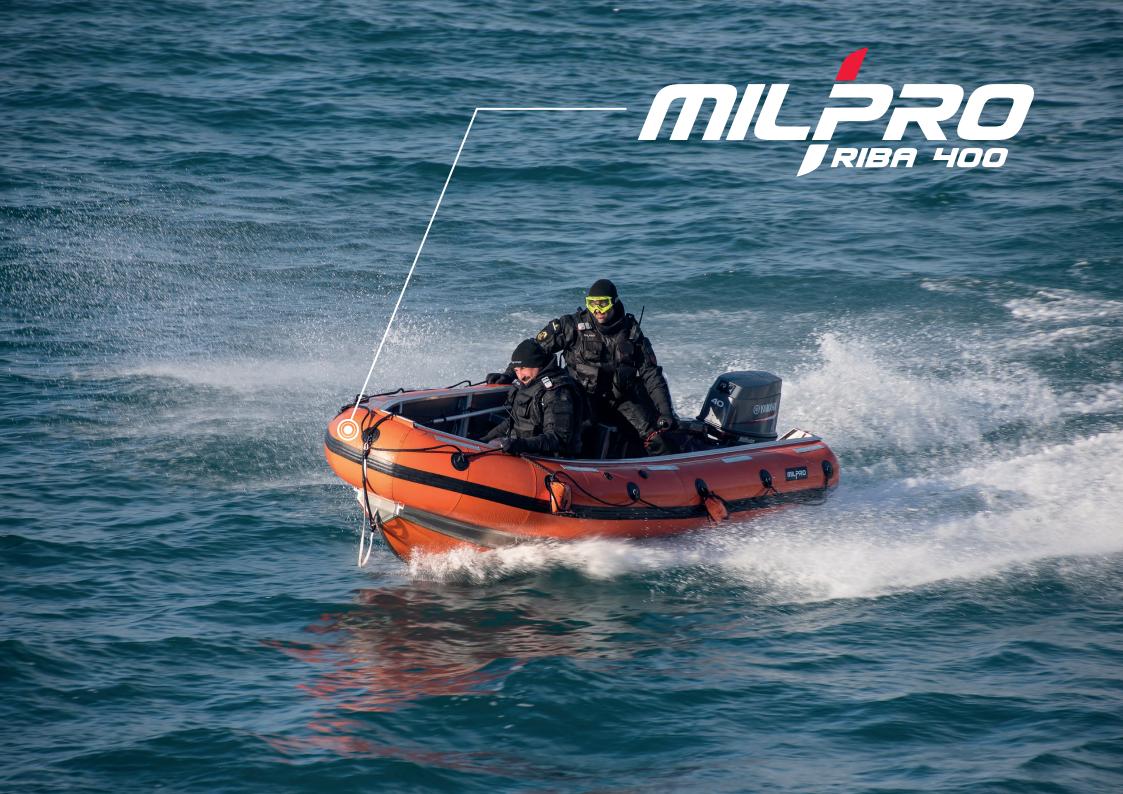

## MILPRO" RIBA 400

With more than 40 years of expertise in the design and manufacture of professional crafts, MILPRO has developed a new design in SOLAS approved Rescue Boat. No-frill, sturdy, low maintenance the Any Time, Any Weather<sup>™</sup> new RIBA 400 is the most compact rescue boat in the market.